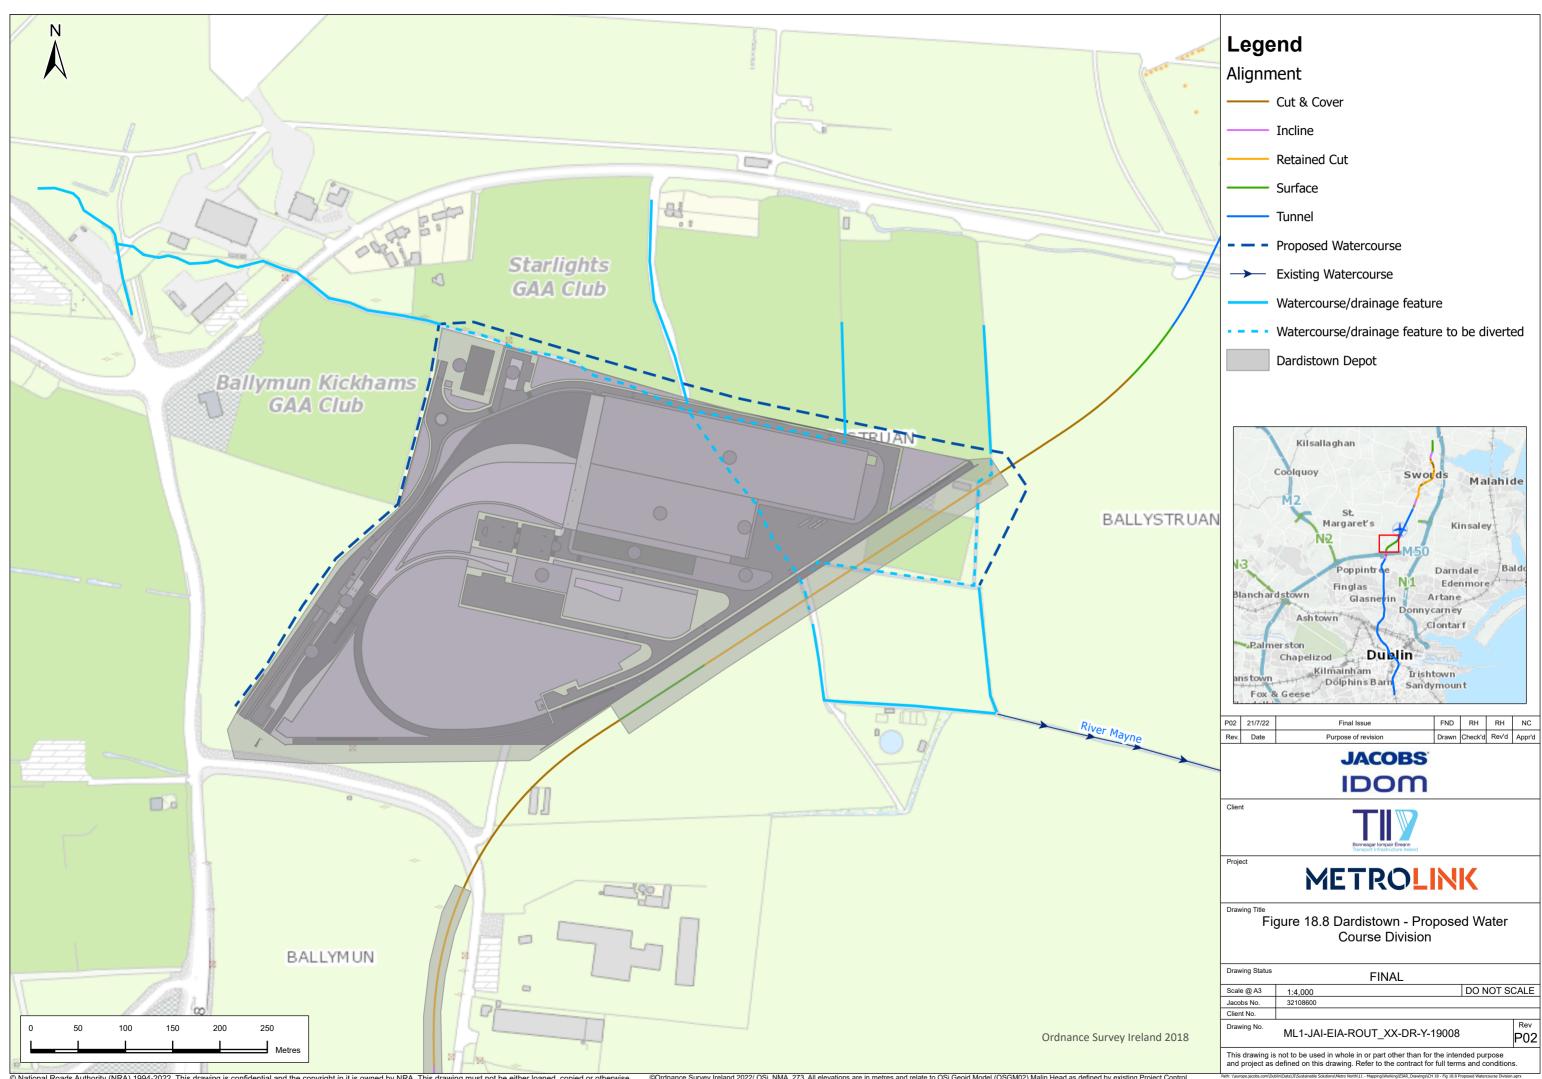

© National Roads Authority (NRA) 1994-2022. This drawing is confidential and the copyright in it is owned by NRA. This drawing must not be either loaned, copied or otherwise reproduced in whole or in part or used for any purpose without the prior permission of NRA. Transport Infrastructure Ireland (TII) is an operational name of the National Roads Authority.

©Ordnance Survey Ireland 2022/OSi\_NMA\_273. All elevations are in metres and relate to OSi Geoid Model (OSGM02) Malin Head as defined by existing Project Contro All Co-ordinates are in Irish Transverse Mercator Grid (ITM) as defined by OSi active GPS station Tallaght College (TLLG).